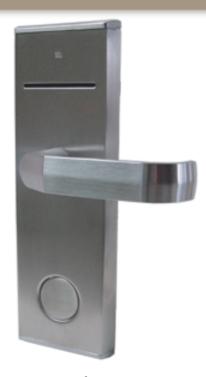

### CardLock 1100

# SUPERIOR BY DESIGN

CardLock System for Hotel Dorm

Office Building

Commercial

Campus

BeLine's CardLock Series is an advanced card lock system for hotels, school dorms and office buildings. The CardLock Series allows any front desk or security center to quickly and easily issue cards for access to rooms, gyms, pools and other types of limited access areas. The CardLock system uses a Front Desk Control System software that runs on a Windows Operating System. The CardLock Series is mechanically sound and solid by design to guarantee the reliability that all facilities require. The CardLock by default includes a high qualtiy mortise. The CardLock Series body is designed with a sleek brushed stainless nickel color finish that is attractive on all door finishes. For a reliable card lock system inquire for parts and installation at BeLine!

## CardLock 1100

Attractive Brushed Stainless Nickel Finish
Error Free Smart Card Type Cardkey
Storage of Name on Smart Card
Unlimited Cardkey Generation
Public Door or Group Programmable
Audit Trail Includes Date, Time & Type of Card
Hierarchical Management Cards for Leveled Access
Long Lasting Battery Operation
Weatherproof for Outdoor Use
Password Protected Software
Hidden Mechanical Key Override