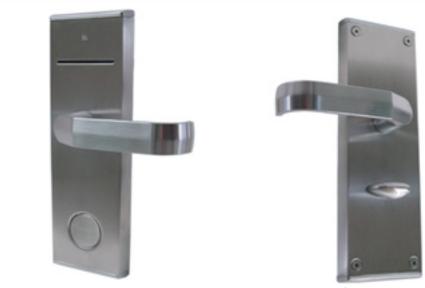

### CardLock 1100

# SUPERIOR BY DESIGN

CardLock System for Hotel Dorm

Office Building

Commercial

Campus

BeLine's CardLock Series is an advanced card lock system for hotels, school dorms and office buildings. The CardLock Series allows any front desk or security center to quickly and easily issue cards for access to rooms, gyms, pools and other types of limited access areas. The CardLock system uses a Front Desk Control System software that runs on a Windows Operating System. The CardLock Series is mechanically sound and solid by design to guarantee the reliability that all facilities require. The CardLock by default includes a high qualtiy mortise. The CardLock Series body is designed with a sleek brushed stainless nickel color finish that is attractive on all door finishes. For a reliable card lock system inquire for parts and installation at BeLine!

## CardLock 1100

Attractive Brushed Stainless Nickel Finish
Error Free Smart Card Type Cardkey
Storage of Name on Smart Card
Unlimited Cardkey Generation
Public Door or Group Programmable
Audit Trail Includes Date, Time & Type of Card
Hierarchical Management Cards for Leveled Access
Long Lasting Battery Operation
Weatherproof for Outdoor Use
Password Protected Software
Hidden Mechanical Key Override