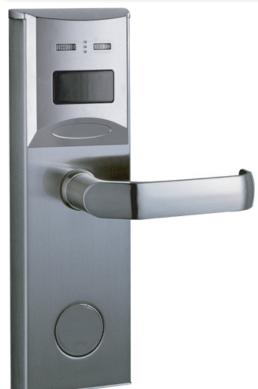

## RFLock 1500N

Attractive Brushed Stainless Steel Finish
Guaranteed Read RF Cardkey
Protected and Sleek Looking RF Card Reader
Storage of Name on Smart Card
Unlimited Cardkey Generation
Public Door or Group Programmable
Audit Trail Includes Date, Time & Type of Card
Hierarchical Management Cards for Leveled Access
Long Lasting Battery Operation
Weatherproof for Outdoor Use
Password Protected Software
Hidden Mechanical Key Override
TCP/IP Network (Cat5)
P.O.E. Power Over Ethernet (Cat5)