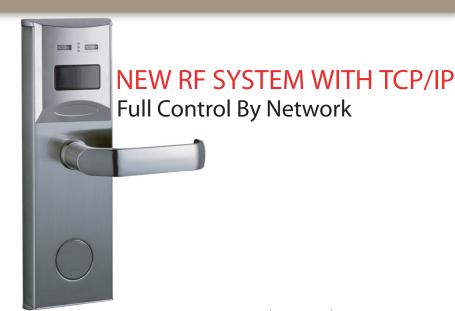

## RFLock 1500N

Tcp/Ip Network
"On The Fly" Modifications
Real Time Audit Trail
Complete Control

SUPERIOR BY DESIGN

RFLock System for High Security Areas Hotel Dorm Office Building Commercial BeLine's RF1500N is the most advanced RF lock in it's class. The advancement of TCP/IP technology has allowed BeLine to create a miniature low power network controller that fits right into the RF1500 lock body. The RF1500N with TCP/IP network capability provides full control and "On The Fly" modifications, all in real time. In addition, the RF1500N has an integrated P.O.E. (Power Over Ethernet) system, hence there is no need for a power supply or additional wiring. The RF1500N is ideal for properties that require real time control and immidate action when cards are lost. The RF1500N is most popular with college dormitories and business buildings.